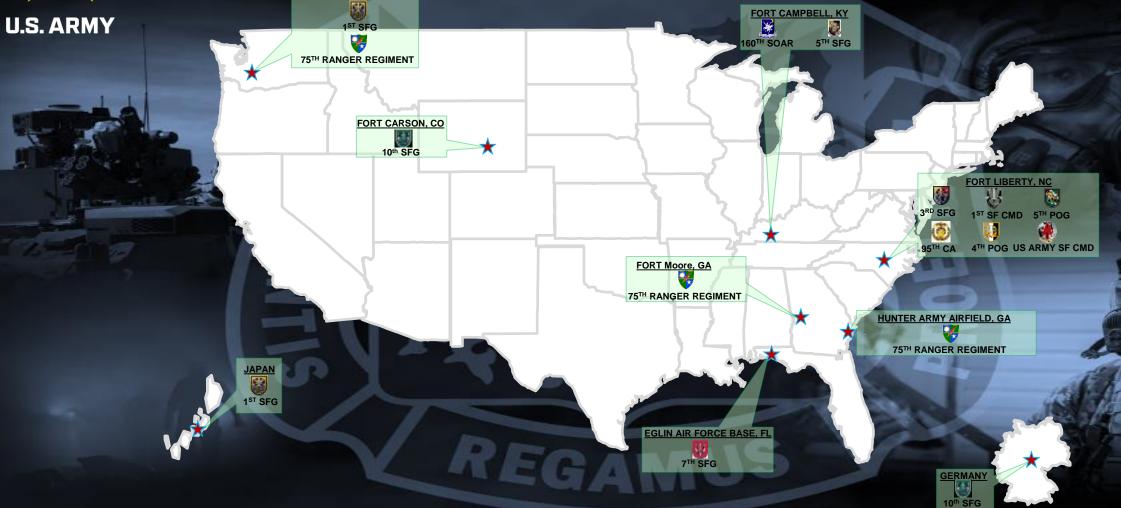

## **Assignment Opportunities: CONUS**

Assignment Opportunities: Special Operations Units

FORT LEWIS, WA

#### Dragon Soldiers! CBRN Warriors!

**CBRNE CMD** 