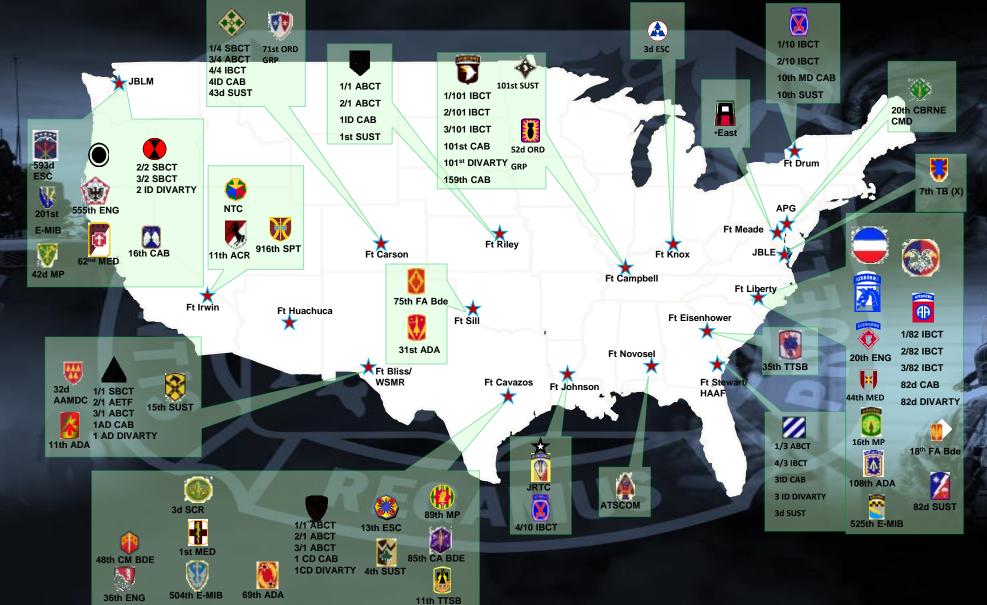

## **Assignment Opportunities: CONUS**

Assignment Opportunities: Special Operations Units

FORT LEWIS, WA