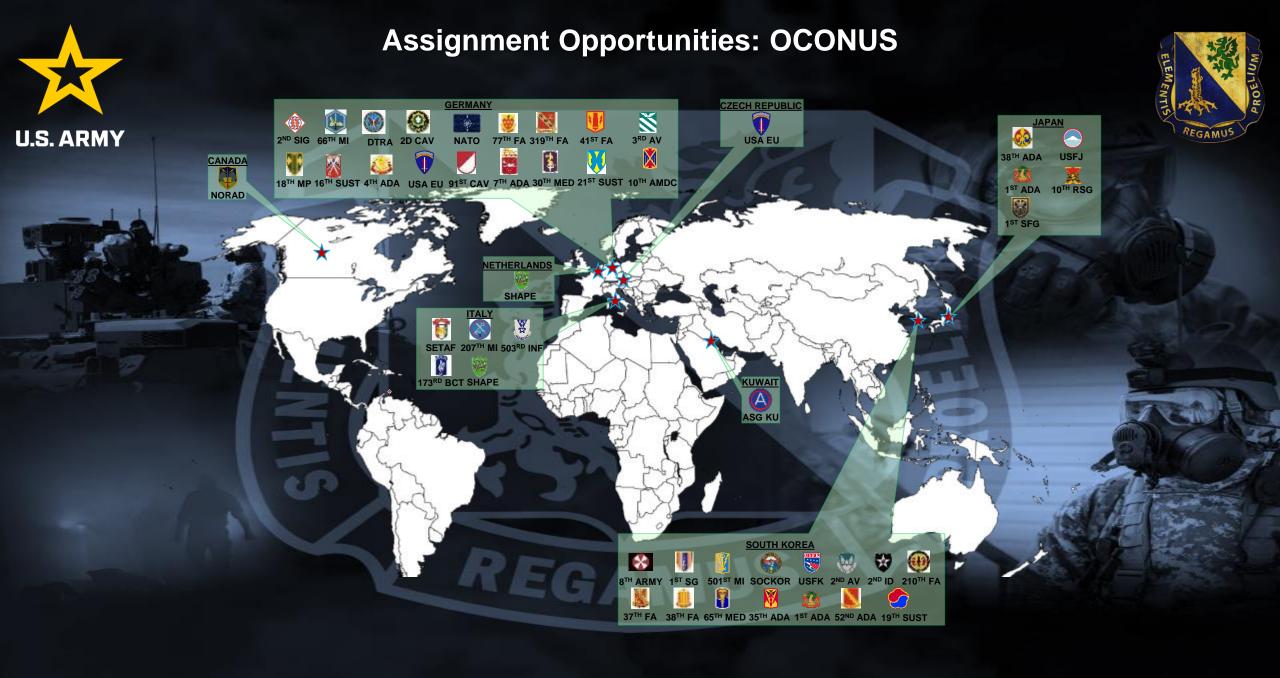

## **Assignment Opportunities: CONUS**

Assignment Opportunities: Special Operations Units

FORT LEWIS, WA