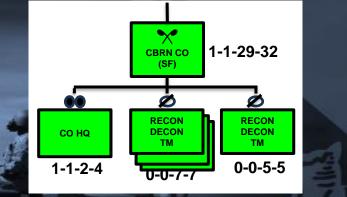

## **CBRN Co (ABN) Special Forces**

### **Mission**

To Provide advanced reconnaissance, sample and evidence collection support, Documented Exploitation (DOMEX) support to Special Operating Forces (SOF) Site Exploitation (SOFSE), CWMD response thorough decontamination capabilities in support of strategic, operational, and tactical objectives in all environments (permissive, uncertain, and hostile).

### Capabilities

Provide command and supervision of personnel assigned or augmented to the company.

Provide staff planning, sustainment coordination, and assessment of task-organized units.

Allocate task organized units and resources in support of sensitive-site exploitation, and technical escort of hazardous CBRN material.

100 percent mobile.

Discussion

Q&A

0

BI

CORPS

D'Amato

USACBRNS Proponent Chief chase.b.damato.mil@army.mil